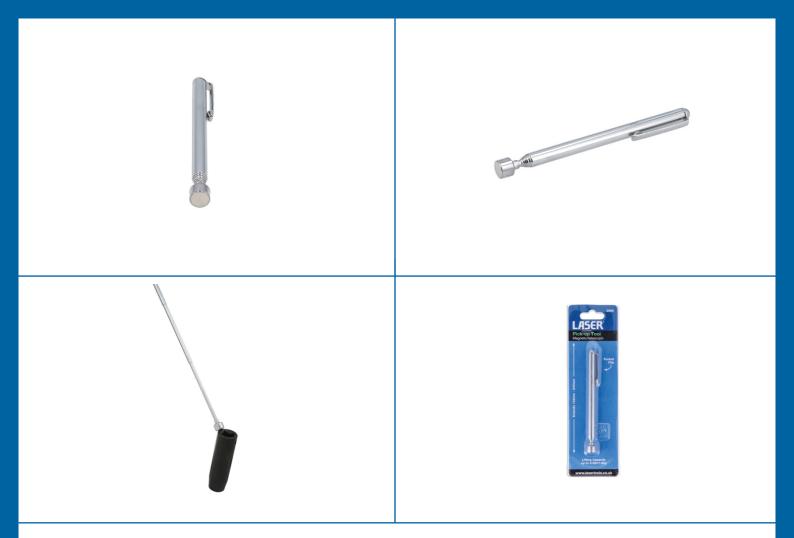

## Pick-up Tool - Magnetic/telescopic

Heavy duty magnetic pick-up tool, with a long telescopic reach of 643mm, ideal for retrieval from deep, hard to access areas. The magnetic head is 11mm diameter offering a lift capacity of up to 1Kg, strong enough to recover larger items. The tool folds up to a compact length of 132mm and there is a clip for convenient pocket storage.

## **Additional Information**

- Magnetic, extending pick-up tool, with pocket clip.
- · Lifting capacity up to 3.5lb/1.6Kg.
- 11mm diameter magnetic head.
- Telescopic, extends from 132mm to 643mm.
- · Includes pocket clip.